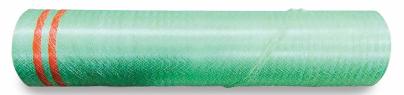

| WIDTH | LENGTH      | COLOUR | EDGE STRIP |  |
|-------|-------------|--------|------------|--|
| 1.23m | 3,000/3,600 | Green  | Orange     |  |
| 1.25m | 3,000/3,600 | Green  | Orange     |  |
| 1.3m  | 3,000/3,600 | Green  | Orange     |  |