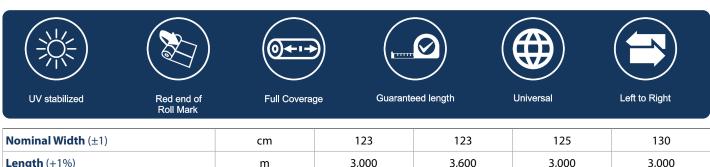

If you need quality you can rely on in containing, handling and storage, then **Green Machine** should be your weapon of choice.

| Nominal Width (±1)       | cm  | 123   | 123   | 125   | 130   |
|--------------------------|-----|-------|-------|-------|-------|
| Length (+1%)             | m   | 3,000 | 3,600 | 3,000 | 3,000 |
| Diameter (±1)            | cm  | 27    | 29.5  | 27    | 27    |
| Total Weight (±1)        | kg  | 38.9  | 46.2  | 39.5  | 41.1  |
| Breaking Strength (± 20) | kgf | 310   | 310   | 315   | 320   |
| Elongation (± 5)         | %   | 20    | 20    | 20    | 20    |
| Grams / Metre            | g   | 12.2  | 12.2  | 12.4  | 12.9  |